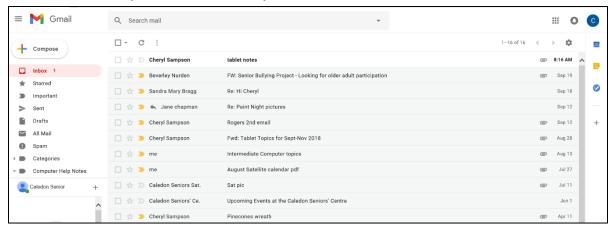

#### Inbox

- you will see the list of emails
- bolded emails you have not read yet

#### To Open An Email

- Click on the name of the person it is from or the subject of the email
- Do not click the box beside it

#### To Delete an Email

- You can delete an email 2 ways
  - From the open email click garbage can icon at the top of the screen
  - From the inbox click the box beside the email(s) then click garbage can icon at the top of the screen