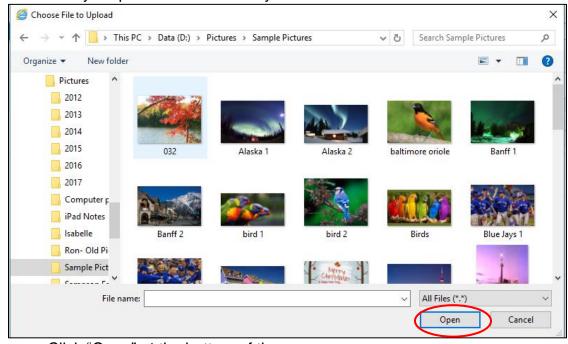

## How To Attach A Picture or Document to Email

- Write your email message
- Click the Paperclip at the bottom of the screen
- A new screen will appear called "Choose file to Upload"
  - Choose File to Upload screen will appear
  - Along the left side of the screen click "Pictures" or "Documents"
  - Find your picture or document you want to attach and click on it

Click "Open" at the bottom of the screen

- You will arrive back to your message screen
- You will see a the file name of your attachment at bottom of message screen
- Click "Send" at the bottom left corner of the screen
- If you change your mind or chose the wrong file, to delete it click the X beside the attachment