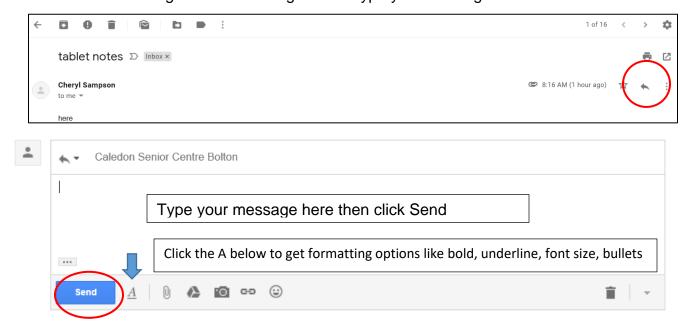

### How To Reply To An Email

- Reply is to answer back to a person or email
- Click the back arrow to the right of the message
- Or click "Reply" button at the bottom of the message
- You will get a new message box to type your message at the bottom of the screen