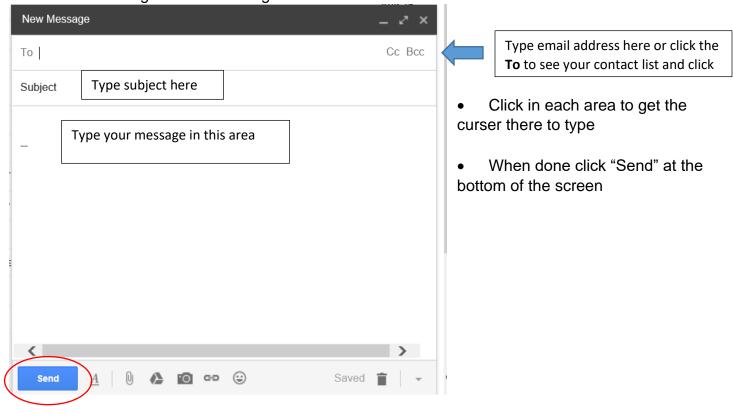

### How To Write an Email

- Click "Compose " at the top left of the screen
- You will get a new message email screen

## How To Forward a Message

- Forwarding is sending the message to a new person
- Click the three dots to the right of the word "Reply"
- Click the word "Forward"
- Or click "Forward" button at the bottom of the message
- You will get a new message box at the bottom of the screen (like the picture above)
- type the person's email address (or click the word TO to get your contact list and click on the person you want to send it to)
- Type in a short message
- Click the word "Send" at the bottom of the screen

## How To Attach A Picture or Document to Email

- Write your email message
- Click the Paperclip at the bottom of the screen
- A new screen will appear called "Choose file to Upload"
  - Choose File to Upload screen will appear
  - Along the left side of the screen click "Pictures" or "Documents"
  - Find your picture or document you want to attach and click on it

Click "Open" at the bottom of the screen

- You will arrive back to your message screen
- You will see a the file name of your attachment at bottom of message screen
- Click "Send" at the bottom left corner of the screen
- If you change your mind or chose the wrong file, to delete it click the X beside the attachment