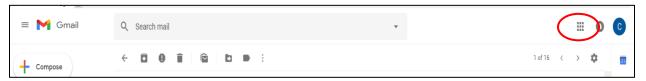

#### Where To Find Your Contacts

Click the Google Apps icon in the top right corner

- You will get a new window appear with a list of Google Apps
- Click the Contact icon and you will get a new tab showing all your contacts
- If you don't see the Contact icon, click "More" at the bottom of the window to see more icons