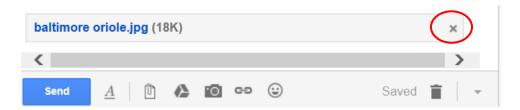

Click "Open" at the bottom of the screen

- You will arrive back to your message screen
- You will see a the file name of your attachment at bottom of message screen
- Click "Send" at the bottom left corner of the screen
- If you change your mind or chose the wrong file, to delete it click the X beside the attachment