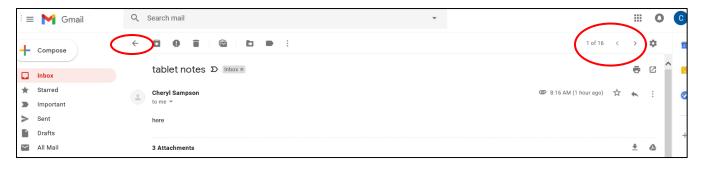

# To Read Another Email

- Click side arrow at the top right of the screen OR
- Click the back arrow at the top left of the screen to take you back to inbox and click on email to read