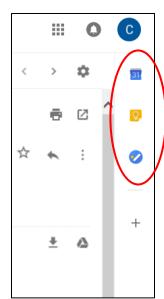

#### New Set-up

 You can access Calendar and Tasks at the side of the screen all the time

- Click on Calendar to see day calendar at the side of the screen
- Click Keep to see or create a note at the side of the screen
- Click Task to see or create a Task at the side of the screen
- at the top