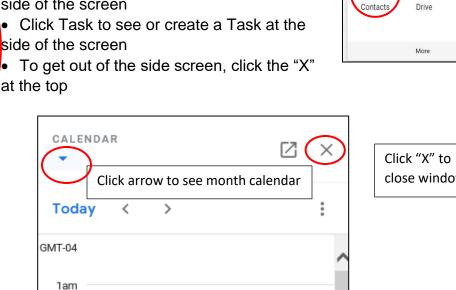

#### New Set-up

 You can access Calendar and Tasks at the side of the screen all the time

- Click on Calendar to see day calendar at the side of the screen
- Click Keep to see or create a note at the side of the screen
- Click Task to see or create a Task at the side of the screen
- at the top