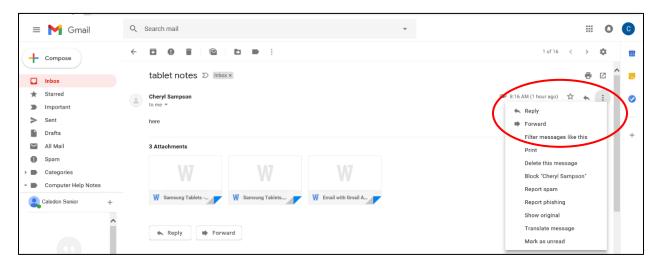

### How To Reply To An Email

- Reply is to answer back to a person or email
- Click the back arrow to the right of the message
- Or click "Reply" button at the bottom of the message
- You will get a new message box to type your message at the bottom of the screen

## How To Forward a Message

- Forwarding is sending the message to a new person
- Click the three dots to the right of the word "Reply"
- Click the word "Forward"
- Or click "Forward" button at the bottom of the message
- You will get a new message box at the bottom of the screen (like the picture above)
- type the person's email address (or click the word TO to get your contact list and click on the person you want to send it to)
- Type in a short message
- Click the word "Send" at the bottom of the screen